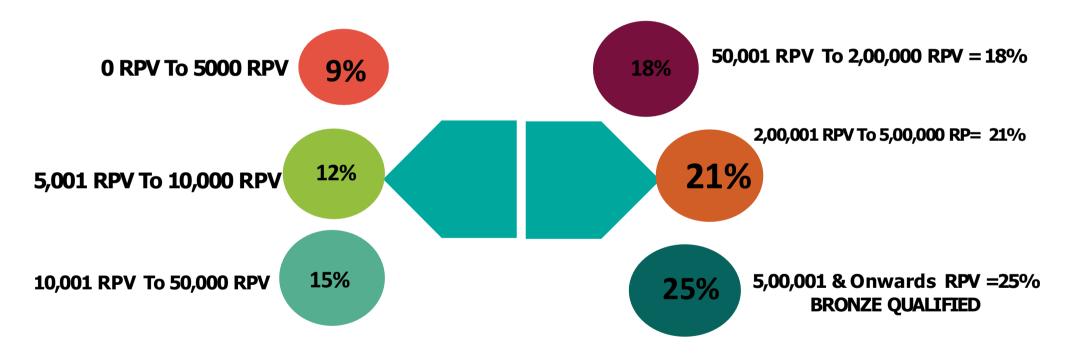

#### Refer and Earn

- REFER & EARN 34% OF RPV
- GENERATION BONUS 25% OF RPV
- RANK ACHIEVEMENT ROYALTY 18% OF RPV
- **AWARDS % REWARDS**
- SHOPPY BUSINESS DEVELOPMENT BONUS 12.50%

**REFER % EARN INCOME 1 RPV = RS.1** 

### REFER & EARN 34 % OF RPV

| 1 <sup>st</sup>        | 8.00 % |
|------------------------|--------|
| $2^{\rm nd}$           | 3.00 % |
| 3 <sup>rd</sup>        | 3.00 % |
| <b>4</b> th            | 3.00 % |
| 5 <sup>th</sup>        | 1.50 % |
| 6 <sup>th</sup>        | 1.50 % |
| <b>7</b> <sup>th</sup> | 1.50 % |
| 8 <sup>th</sup>        | 1.50 % |

| 9th              | 1.00 % |
|------------------|--------|
| 10 <sup>th</sup> | 1.00 % |
| 11 <sup>th</sup> | 1.00 % |
| 12 <sup>th</sup> | 2.00 % |
| 13 <sup>th</sup> | 2.00 % |
| 14 <sup>th</sup> | 2.00 % |
| 15 <sup>th</sup> | 2.00 % |

#### **GENERATION BONUS 25% OF RPV**

(Everyone Will Automatically Get The Income On Self Purchase As Per Position Minimum = 9 %)

### RANK ACHIEVEMENT ROYALTY 18% OF RPV

| Rank             | %     | Qualification                   |
|------------------|-------|---------------------------------|
| Bronze           | 4.0 % | 5,00,001 & Onwards RPV          |
| Silver           | 2.0 % | 2 Bronze In Different Leg       |
| Gold             | 2.0 % | 2 Silver In Different Leg       |
| Ruby             | 2.0 % | 3 Gold In Different Leg         |
| Emerald          | 1.5 % | 3 Ruby In Different Leg         |
| Diamond          | 1.5 % | 3 Emerald In Different Leg      |
| Blue diamond     | 1.5 % | 2 Diamond In Different Leg      |
| Pink Diamond     | 1.5 % | 3 Blue Diamond In Different Leg |
| Black<br>Diamond | 2.0 % | 4 Pink Diamond In Different Leg |