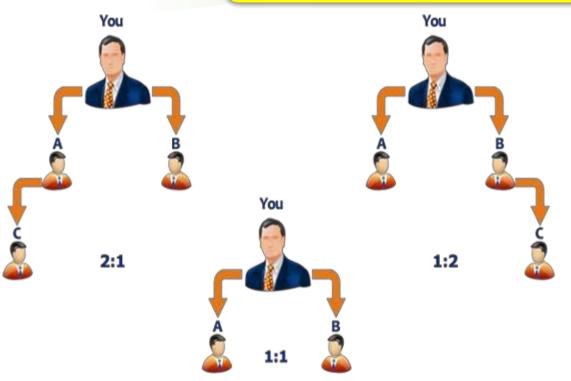

### **MATCHING BONUS 15% PV**

**Up to 15% Matching Bonus** 

First Pair will be 2:1 or 1:2 PV After Pair ratio is 1:1 —Unlimited Depth Note: Left and Right Compulsory.